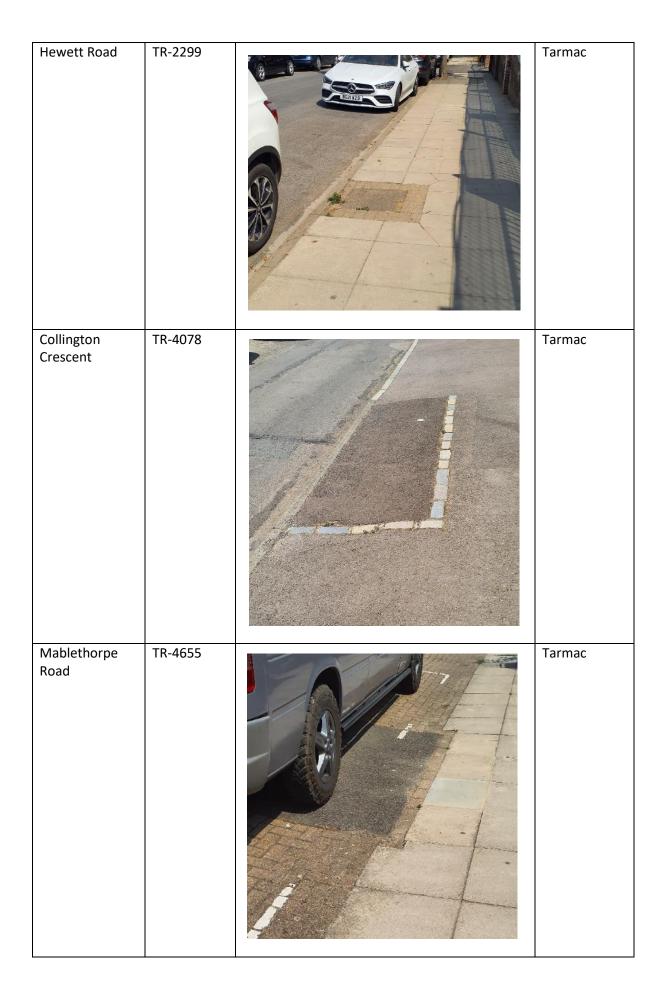

| Hampshire<br>Street | TR-251062 | Tarmac |
|---------------------|-----------|--------|
| Hampshire<br>Street | TR-251063 | Tarmac |

| Meyrick Road | TR-252194 |            | Brick    |
|--------------|-----------|------------|----------|
| Kipling Road | TR-252196 | 2/02/16/00 | Concrete |
| Hewett Road  | TR-2299   |            | Tarmac   |