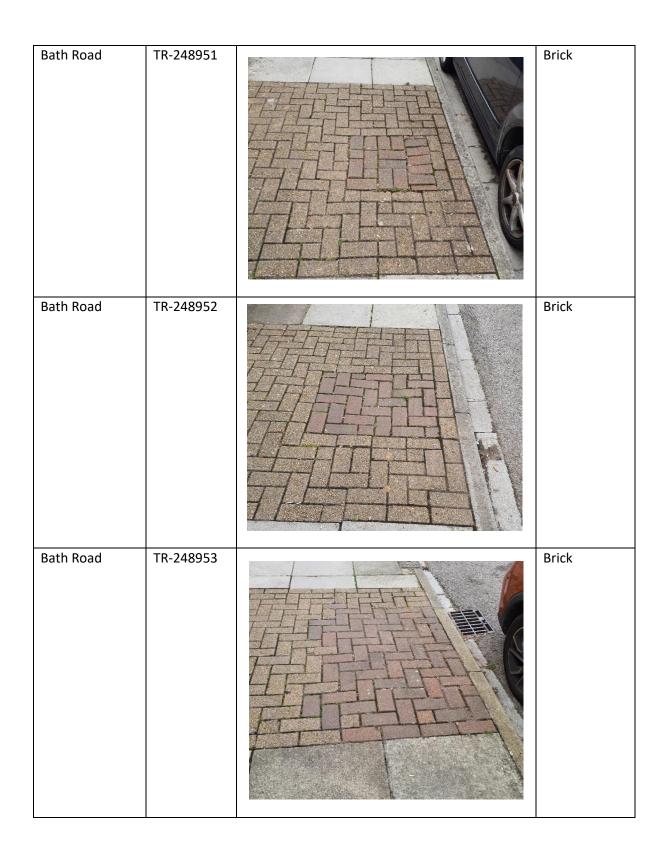

| Woodfield<br>Avenue    | TR-279  | Tarmac |
|------------------------|---------|--------|
| Newney Close           | TR-2122 | Tarmac |
| Collington<br>Crescent | TR-4074 | Tarmac |

| Lidiard Gardens | TR-248893 | Shrub             |
|-----------------|-----------|-------------------|
| Ordnance Row    | TR-6071   | Tarmac            |
| Padbury Close   | TR-2116   | Pavement<br>slabs |