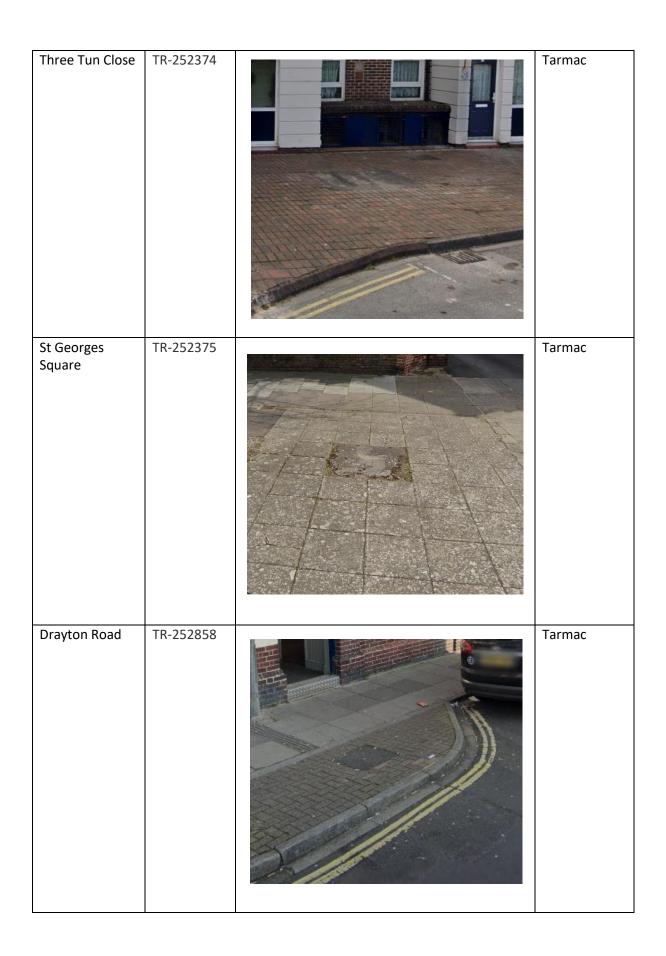

Appendix 1c - Filled Tree Pits Locations

| Road<br>Description | ID Number | Picture | Filling<br>Description |
|---------------------|-----------|---------|------------------------|
| Laburnum<br>Avenue  | TR-1262   |         | Bush                   |
| Mablethorpe<br>Road | TR-4656   |         | Tarmac                 |

| Mablethorpe<br>Road | TR-4660 | Tarmac |
|---------------------|---------|--------|
| Tangier Road        | TR-5331 | Tarmac |
| Tangier Road        | TR-5334 | Brick  |

| Highbury Grove       | TR-1302   | Concrete |
|----------------------|-----------|----------|
| Emsworth Road        | TR-2433   | Tarmac   |
| Devonshire<br>Avenue | TR-246074 | Tarmac   |

| Addison Road  | TR-246631 |           | Tarmac |
|---------------|-----------|-----------|--------|
| Hewett Road   | TR-2291   |           | Tarmac |
| Emsworth Road | TR-2441   | EVIS WITH | Tarmac |

| Henderson<br>Road | TR-5109 | TE THE ON SULPHY | Tarmac                  |
|-------------------|---------|------------------|-------------------------|
| Henderson<br>Road | TR-5110 |                  | Covered by<br>Plant Pot |
| Highland Road     | TR-5226 |                  | Cobbles                 |

| Woodfield<br>Avenue    | TR-279  | Tarmac |
|------------------------|---------|--------|
| Newney Close           | TR-2122 | Tarmac |
| Collington<br>Crescent | TR-4074 | Tarmac |

| Lidiard Gardens | TR-248893 | Shrub             |
|-----------------|-----------|-------------------|
| Ordnance Row    | TR-6071   | Tarmac            |
| Padbury Close   | TR-2116   | Pavement<br>slabs |

| Church Road   | TR- 250967 | Tarmac |
|---------------|------------|--------|
| Holbrook Road | TR- 251007 | Tarmac |
| Purbrook Road | TR- 251053 | Tarmac |

| Ariel Road   | TR- 251054 | Tarmac |
|--------------|------------|--------|
| Ariel Road   | TR- 251055 | Brick  |
| Lincoln Road | TR-251056  | Tarmac |

| Hampshire<br>Street | TR-251062 | Tarmac |
|---------------------|-----------|--------|
| Hampshire<br>Street | TR-251063 | Tarmac |

| Meyrick Road | TR-252194 |            | Brick    |
|--------------|-----------|------------|----------|
| Kipling Road | TR-252196 | 2/02/16/00 | Concrete |
| Hewett Road  | TR-2299   |            | Tarmac   |

|              | TD 0001    | - ·    |
|--------------|------------|--------|
| Hewett Road  | TR-2291    | Tarmac |
| Balliol Road | TR- 252200 | Tarmac |
| Jersey Road  | TR- 252202 | Brick  |

| ST Stephens<br>Road    | TR- 252657 | Tarmac |
|------------------------|------------|--------|
| King William<br>Street | TR-6119    | Tarmac |
| Basin Street           | TR-252208  | Tarmac |

| Southampton        | TR-5055   | Bush   |
|--------------------|-----------|--------|
| Balliol Road       | TR-252818 | Tarmac |
| Winchester<br>Road | TR-252820 | Tarmac |

| Estella Road    | TR-252823 | Tarmac |
|-----------------|-----------|--------|
| Sultan Road     | TR-252824 | Tarmac |
| Sultan Road     | TR-252825 | Tarmac |
| Kilmiston Close | TR-252857 | Tarmac |

|                 | 1         | <br>T  |
|-----------------|-----------|--------|
| Fyning Street   | TR-252371 | Tarmac |
| Three Tun Close | TR-252372 | Tarmac |
| Three Tun Close | TR-252373 | Tarmac |