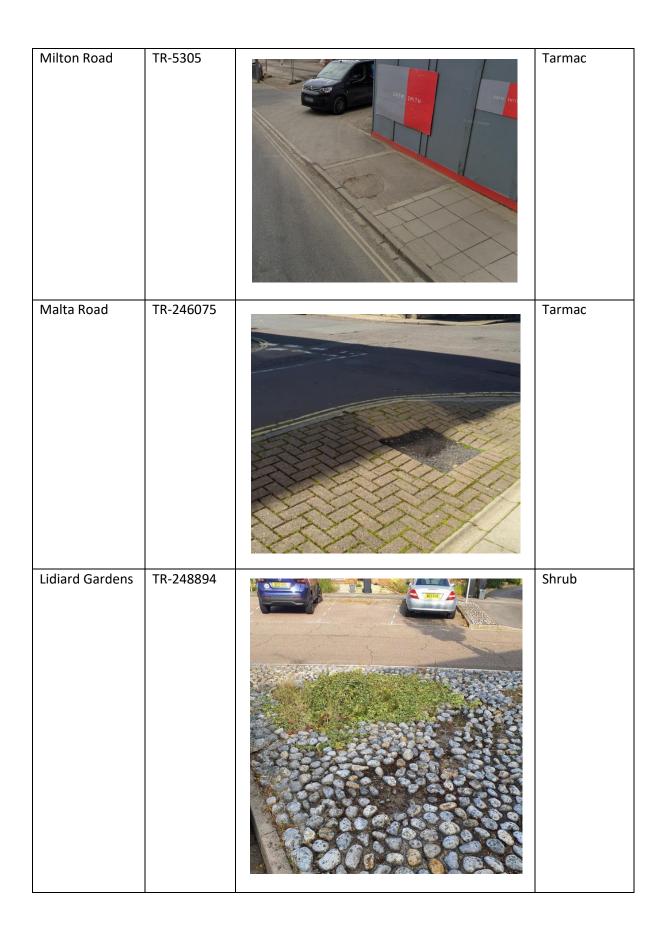

| Mablethorpe<br>Road | TR-4660 | Tarmac |
|---------------------|---------|--------|
| Tangier Road        | TR-5331 | Tarmac |
| Tangier Road        | TR-5334 | Brick  |

| Highbury Grove       | TR-1302   | Concrete |
|----------------------|-----------|----------|
| Emsworth Road        | TR-2433   | Tarmac   |
| Devonshire<br>Avenue | TR-246074 | Tarmac   |