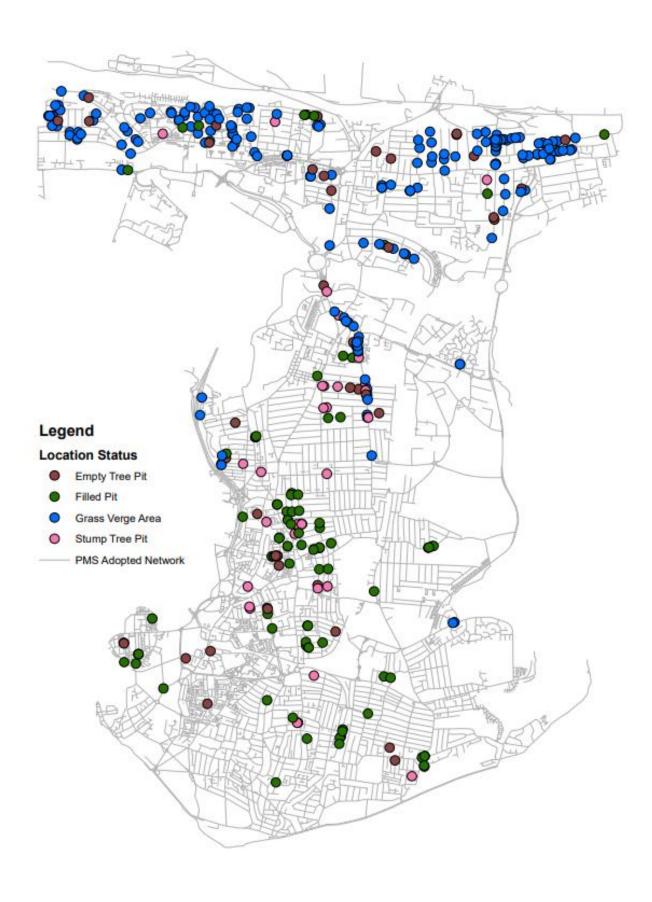

Appendix 2 - Overview Map

| Issue Status/Amendment: Version 1 – September 2022 |                                   |  |
|----------------------------------------------------|-----------------------------------|--|
| COLAS LTD.                                         | ENSIGN                            |  |
|                                                    |                                   |  |
|                                                    |                                   |  |
|                                                    |                                   |  |
| A                                                  | History Advances Coding Assists   |  |
| Asset Manager – Sam Biney                          | Highways Manager – Godfred Appiah |  |
|                                                    |                                   |  |

| Malins Road | TR-252867 |  |
|-------------|-----------|--|
|             |           |  |

Appendix 2 - Overview Map