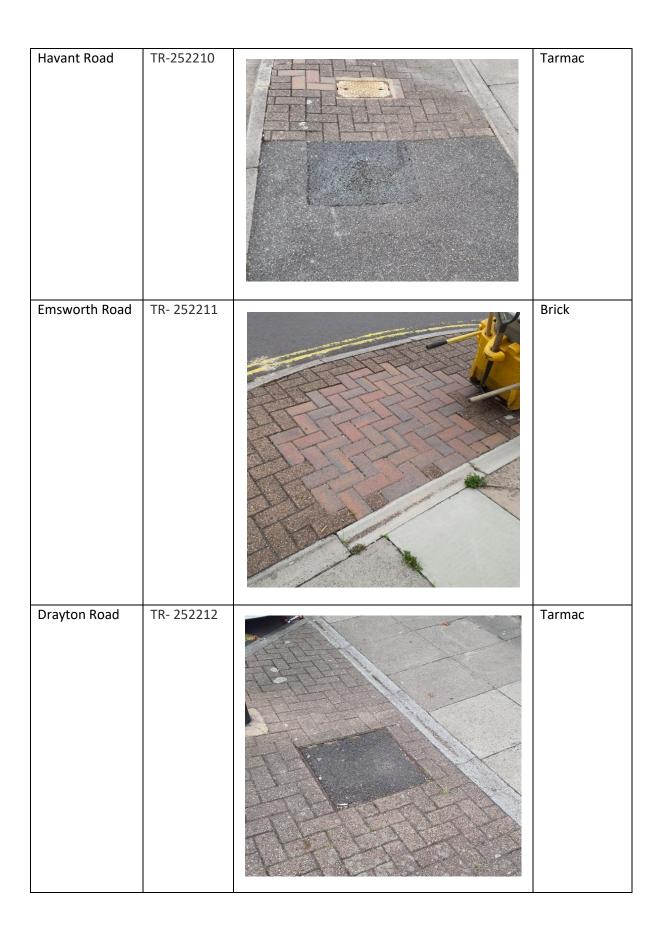

Appendix 1c - Filled Tree Pits Locations

| Road<br>Description | ID Number | Picture | Filling<br>Description |
|---------------------|-----------|---------|------------------------|
| Laburnum<br>Avenue  | TR-1262   |         | Bush                   |
| Mablethorpe<br>Road | TR-4656   |         | Tarmac                 |

| Mablethorpe<br>Road | TR-4660 | Tarmac |
|---------------------|---------|--------|
| Tangier Road        | TR-5331 | Tarmac |
| Tangier Road        | TR-5334 | Brick  |

| Highbury Grove       | TR-1302   | Concrete |
|----------------------|-----------|----------|
| Emsworth Road        | TR-2433   | Tarmac   |
| Devonshire<br>Avenue | TR-246074 | Tarmac   |

| Addison Road  | TR-246631 |           | Tarmac |
|---------------|-----------|-----------|--------|
| Hewett Road   | TR-2291   |           | Tarmac |
| Emsworth Road | TR-2441   | EVIS WITH | Tarmac |

| Henderson<br>Road | TR-5109 | TE THE ON SULPHY | Tarmac                  |
|-------------------|---------|------------------|-------------------------|
| Henderson<br>Road | TR-5110 |                  | Covered by<br>Plant Pot |
| Highland Road     | TR-5226 |                  | Cobbles                 |

| Woodfield<br>Avenue    | TR-279  | Tarmac |
|------------------------|---------|--------|
| Newney Close           | TR-2122 | Tarmac |
| Collington<br>Crescent | TR-4074 | Tarmac |

| Lidiard Gardens | TR-248893 | Shrub             |
|-----------------|-----------|-------------------|
| Ordnance Row    | TR-6071   | Tarmac            |
| Padbury Close   | TR-2116   | Pavement<br>slabs |

| Church Road   | TR- 250967 | Tarmac |
|---------------|------------|--------|
| Holbrook Road | TR- 251007 | Tarmac |
| Purbrook Road | TR- 251053 | Tarmac |

| Ariel Road   | TR- 251054 | Tarmac |
|--------------|------------|--------|
| Ariel Road   | TR- 251055 | Brick  |
| Lincoln Road | TR-251056  | Tarmac |

| Hampshire<br>Street | TR-251062 | Tarmac |
|---------------------|-----------|--------|
| Hampshire<br>Street | TR-251063 | Tarmac |

| Meyrick Road | TR-252194 |            | Brick    |
|--------------|-----------|------------|----------|
| Kipling Road | TR-252196 | 2/02/16/00 | Concrete |
| Hewett Road  | TR-2299   |            | Tarmac   |

|              | TD 0001    | - ·    |
|--------------|------------|--------|
| Hewett Road  | TR-2291    | Tarmac |
| Balliol Road | TR- 252200 | Tarmac |
| Jersey Road  | TR- 252202 | Brick  |

| ST Stephens<br>Road    | TR- 252657 | Tarmac |
|------------------------|------------|--------|
| King William<br>Street | TR-6119    | Tarmac |
| Basin Street           | TR-252208  | Tarmac |

| Southampton        | TR-5055   | Bush   |
|--------------------|-----------|--------|
| Balliol Road       | TR-252818 | Tarmac |
| Winchester<br>Road | TR-252820 | Tarmac |

| Estella Road    | TR-252823 | Tarmac |
|-----------------|-----------|--------|
| Sultan Road     | TR-252824 | Tarmac |
| Sultan Road     | TR-252825 | Tarmac |
| Kilmiston Close | TR-252857 | Tarmac |

|                 | 1         | <br>T  |
|-----------------|-----------|--------|
| Fyning Street   | TR-252371 | Tarmac |
| Three Tun Close | TR-252372 | Tarmac |
| Three Tun Close | TR-252373 | Tarmac |