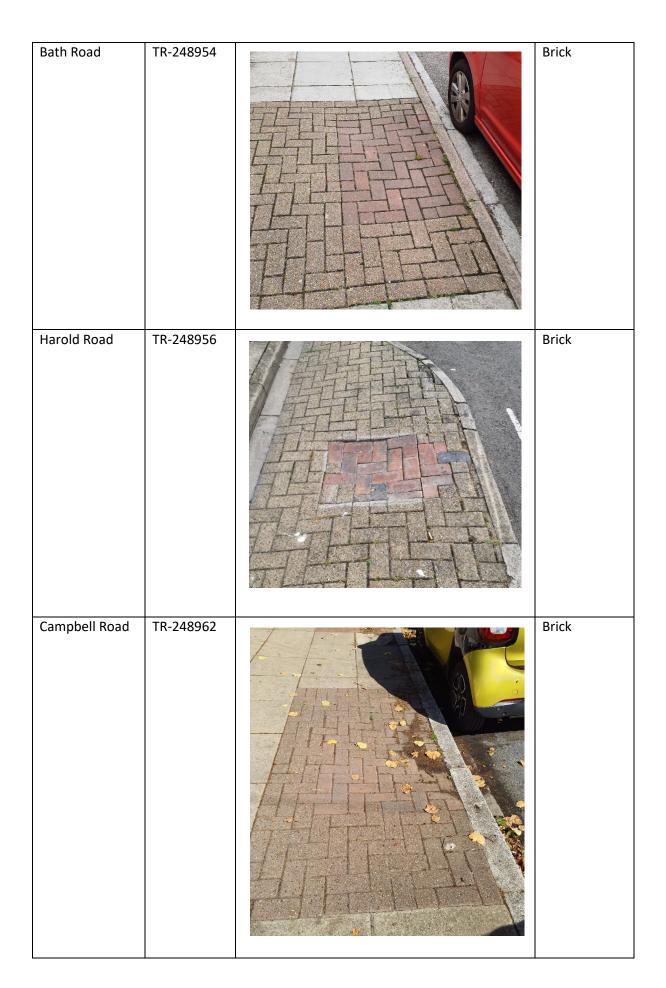

| Cranleigh Avenue | TR-137856 |  |
|------------------|-----------|--|
| Winchester Road  | TR-6393   |  |
| Winchester Road  | TR-6391   |  |

| Orchard Road    | TR-248955 |  |
|-----------------|-----------|--|
| Torrington Road | TR-2220   |  |
| Torrington Road | TR-2219   |  |