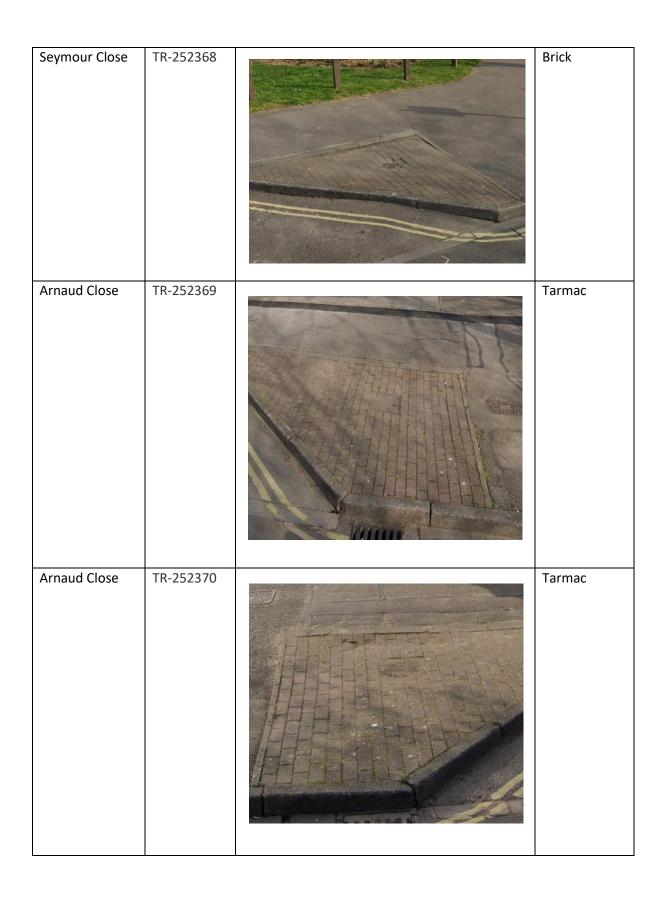

Appendix 1c - Filled Tree Pits Locations

| Road<br>Description | ID Number | Picture | Filling<br>Description |
|---------------------|-----------|---------|------------------------|
| Laburnum<br>Avenue  | TR-1262   |         | Bush                   |
| Mablethorpe<br>Road | TR-4656   |         | Tarmac                 |

| Mablethorpe<br>Road | TR-4660 | Tarmac |
|---------------------|---------|--------|
| Tangier Road        | TR-5331 | Tarmac |
| Tangier Road        | TR-5334 | Brick  |

| Highbury Grove       | TR-1302   | Concrete |
|----------------------|-----------|----------|
| Emsworth Road        | TR-2433   | Tarmac   |
| Devonshire<br>Avenue | TR-246074 | Tarmac   |

| Addison Road  | TR-246631 |           | Tarmac |
|---------------|-----------|-----------|--------|
| Hewett Road   | TR-2291   |           | Tarmac |
| Emsworth Road | TR-2441   | EVIS WITH | Tarmac |

| Henderson<br>Road | TR-5109 | TE THE ON SULPHY | Tarmac                  |
|-------------------|---------|------------------|-------------------------|
| Henderson<br>Road | TR-5110 |                  | Covered by<br>Plant Pot |
| Highland Road     | TR-5226 |                  | Cobbles                 |

| Woodfield<br>Avenue    | TR-279  | Tarmac |
|------------------------|---------|--------|
| Newney Close           | TR-2122 | Tarmac |
| Collington<br>Crescent | TR-4074 | Tarmac |

| Lidiard Gardens | TR-248893 | Shrub             |
|-----------------|-----------|-------------------|
| Ordnance Row    | TR-6071   | Tarmac            |
| Padbury Close   | TR-2116   | Pavement<br>slabs |

| Church Road   | TR- 250967 | Tarmac |
|---------------|------------|--------|
| Holbrook Road | TR- 251007 | Tarmac |
| Purbrook Road | TR- 251053 | Tarmac |

| Ariel Road   | TR- 251054 | Tarmac |
|--------------|------------|--------|
| Ariel Road   | TR- 251055 | Brick  |
| Lincoln Road | TR-251056  | Tarmac |

| Hampshire<br>Street | TR-251062 | Tarmac |
|---------------------|-----------|--------|
| Hampshire<br>Street | TR-251063 | Tarmac |

| Meyrick Road | TR-252194 |            | Brick    |
|--------------|-----------|------------|----------|
| Kipling Road | TR-252196 | 2/02/16/00 | Concrete |
| Hewett Road  | TR-2299   |            | Tarmac   |

|              | TD 0001    | - ·    |
|--------------|------------|--------|
| Hewett Road  | TR-2291    | Tarmac |
| Balliol Road | TR- 252200 | Tarmac |
| Jersey Road  | TR- 252202 | Brick  |

| ST Stephens<br>Road    | TR- 252657 | Tarmac |
|------------------------|------------|--------|
| King William<br>Street | TR-6119    | Tarmac |
| Basin Street           | TR-252208  | Tarmac |

| Southampton        | TR-5055   | Bush   |
|--------------------|-----------|--------|
| Balliol Road       | TR-252818 | Tarmac |
| Winchester<br>Road | TR-252820 | Tarmac |

| Estella Road    | TR-252823 | Tarmac |
|-----------------|-----------|--------|
| Sultan Road     | TR-252824 | Tarmac |
| Sultan Road     | TR-252825 | Tarmac |
| Kilmiston Close | TR-252857 | Tarmac |

|                 | 1         | <br>T  |
|-----------------|-----------|--------|
| Fyning Street   | TR-252371 | Tarmac |
| Three Tun Close | TR-252372 | Tarmac |
| Three Tun Close | TR-252373 | Tarmac |